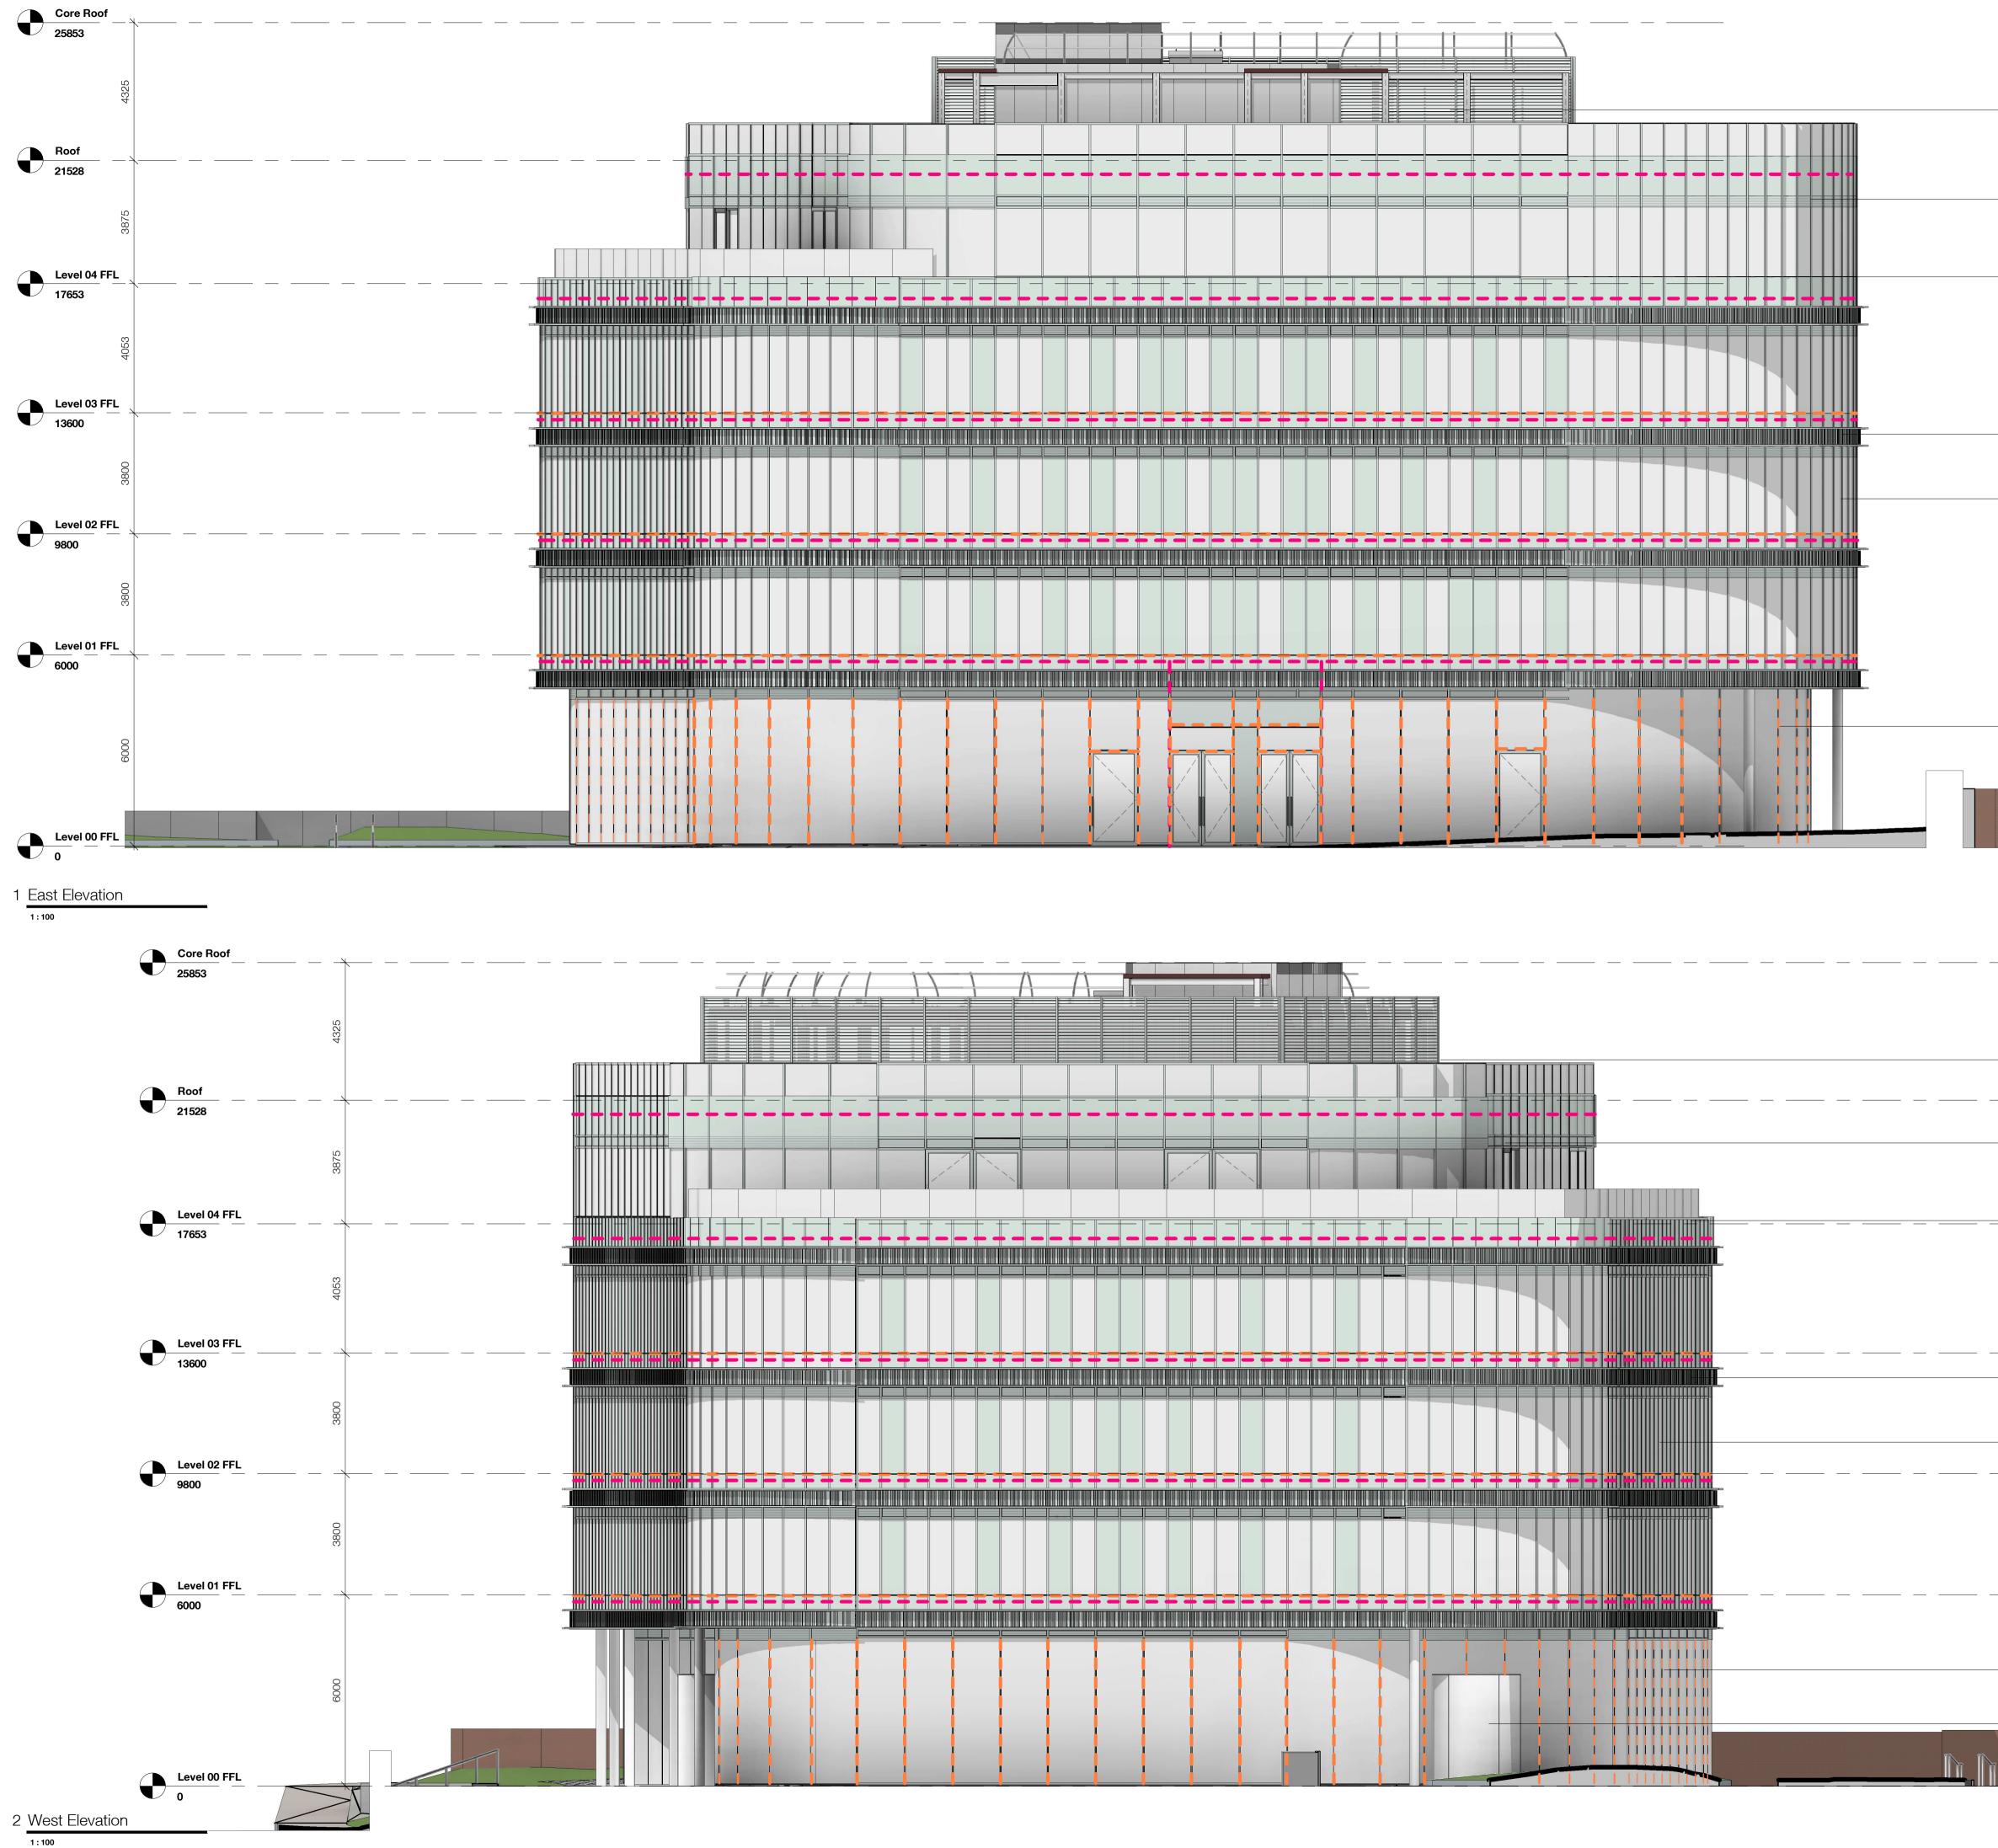

The use of this data by the recipient acts as an agreement of the following statements. Do not use this data if you do not agree with any of the following statements:-All drawings are based upon site information supplied by third parties and as such their accuracy cannot be guaranteed. All features are approximate and subject to clarification by a detailed topographical survey, statutory service enquiries and confirmation of the legal boundaries. The controlled version of this drawing should be viewed in DWF or PDF format not DWG or other formats. All prints of this drawing must be made in full colour. Where this drawing has been based upon Ordnance Survey data, it has been reproduced under the terms of Ryder Licence No. 100000144. Reproduction of this drawing in whole or in part is prohibited without the prior permission of Ordnance Survey. Do not scale the drawing. Use figured dimensions in all cases. Check all dimensions on site. Report any discrepancies in writing to Ryder before proceeding. Scale Bar (m) E Section key 1:200 1 Ss\_25\_10\_20\_85 Stick curtain walling systems — — Ss\_25\_10\_20/285 Structural sealant/ bonded glazing 2 Ss\_25\_10\_20\_85 Stick curtain walling systems **3** Pr\_25\_71\_14\_19 Terracotta facade panel 4 Ss\_25\_50\_45\_45 Louvre screen systems 5 Ss\_25\_60\_05 Balustrade and handrail systems 6 Main entrance doors to be fully glazed revolving doors with integrated matwell. Door to 3,000mm high. Adjacent pass doors to be outward opening fully glazed power assisted doors operated by PIR with fob access externally and internal release for out of hours use. Manual override linked to fire alarm with fail safe. 🗕 🗕 60 min fire compartment line Pr\_25\_80\_81\_51 Mineral wool fire-stopping Curtain Walling Fire rated partition / internal glazed screen jamb at vertical compartment

Project Muse

Harton Quays

South Shields

Drawing GA Elevations East and West

| Drawing No.<br>Project ID<br>HTQ | <b>Originator Z</b><br>- RYD - |                     | <b>Level</b><br>ZZ - | <b>Type</b><br>DR - | Role<br>A | <b>Number</b><br>- 3601 |
|----------------------------------|--------------------------------|---------------------|----------------------|---------------------|-----------|-------------------------|
| Ryder Project No                 | . Scal                         | e at A1             |                      | Status              |           | Revision                |
| 10254-00                         | As                             |                     |                      | S2                  |           | P4                      |
|                                  |                                | icated <sup>-</sup> |                      |                     |           |                         |